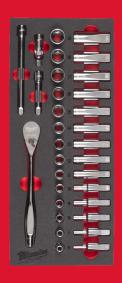

## 3/8" RATCHET AND SOCKET SET FOAM INSERT

- 90 tooth design with 4 °of arc swing for tight work spaces.
- FOUR FLAT<sup>™</sup> sides on socket deter rolling.
- All metal design for maximum durabilty.

| Contents      | Standard sockets: 6 mm, 7<br>mm, 8 mm, 9 mm, 10 mm,<br>11 mm, 12 mm, 13 mm, 14<br>mm, 15 mm, 16 mm, 17<br>mm, 18 mm, 19 mm / Deep<br>well sockets: 6 mm, 7 mm,<br>8 mm, 9 mm, 10 mm, 11<br>mm, 12 mm, 13 mm, 14<br>mm, 15 mm, 16 mm, 17<br>mm, 18 mm, 19 mm / 76<br>mm extension, 152 mm<br>extension / Universal joint |
|---------------|-------------------------------------------------------------------------------------------------------------------------------------------------------------------------------------------------------------------------------------------------------------------------------------------------------------------------|
| Pack quantity | 32                                                                                                                                                                                                                                                                                                                      |